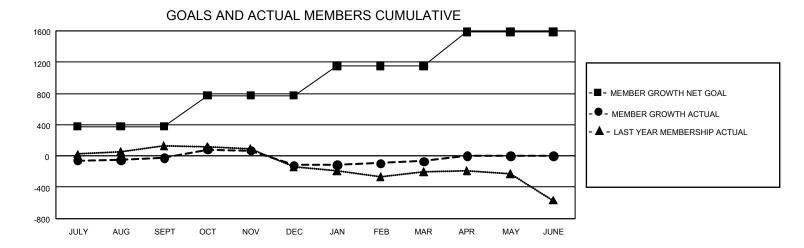

## GAT MONTHLY MEMBERSHIP PROGRESS REPORT

GMT Constitutional Area 1, Group E

REPORT DOES NOT INCLUDE CLUBS IN UNDISTRICTED AREAS.

| Clubs                 |               |           |               | Members               |                         |                         |                                                    |
|-----------------------|---------------|-----------|---------------|-----------------------|-------------------------|-------------------------|----------------------------------------------------|
| RESULTS FOR 2022-2023 |               |           |               | RESULTS FOR 2022-2023 |                         |                         |                                                    |
| QUARTER               | NEW CLUB GOAL | NEW CLUBS | DROPPED CLUBS |                       | MBER GROWTH NET<br>GOAL | MEMBER GROWTH<br>ACTUAL | DROPPED MEMBERS<br>ACTUAL (including<br>transfers) |
| JULY/AUG/SEPT         | - 12          | 0         | 5             | JULY/AUG/SEPT         | 378                     | 777                     | 711                                                |
| OCT/NOV/DEC           | 21            | 0         | 2             | OCT/NOV/DEC           | 397                     | 738                     | 774                                                |
| JAN/FEB/MAR           | 21            | 0         | 1             | JAN/FEB/MAR           | 375                     | 748                     | 615                                                |
| APR/MAY/JUNE          | 33            | 0         | 0             | APR/MAY/JUNE          | 435                     | 0                       | 0                                                  |