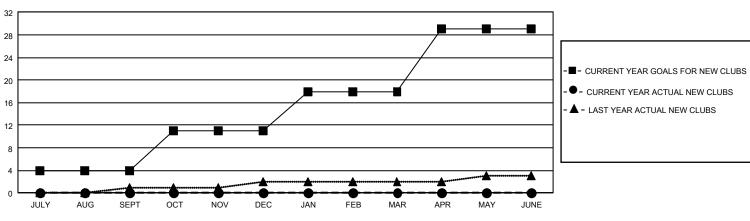

## GAT MONTHLY MEMBERSHIP PROGRESS REPORT

GMT Constitutional Area 1, Group E

REPORT DOES NOT INCLUDE CLUBS IN UNDISTRICTED AREAS.

| Clubs                 |               |           |               | Members               |                         |                         |                                                    |
|-----------------------|---------------|-----------|---------------|-----------------------|-------------------------|-------------------------|----------------------------------------------------|
| RESULTS FOR 2022-2023 |               |           |               | RESULTS FOR 2022-2023 |                         |                         |                                                    |
| QUARTER               | NEW CLUB GOAL | NEW CLUBS | DROPPED CLUBS |                       | MBER GROWTH NET<br>GOAL | MEMBER GROWTH<br>ACTUAL | DROPPED MEMBERS<br>ACTUAL (including<br>transfers) |
| JULY/AUG/SEPT         | - 12          | 0         | 5             | JULY/AUG/SEPT         | 378                     | 777                     | 711                                                |
| OCT/NOV/DEC           | 21            | 0         | 2             | OCT/NOV/DEC           | 397                     | 738                     | 774                                                |
| JAN/FEB/MAR           | 21            | 0         | 1             | JAN/FEB/MAR           | 375                     | 748                     | 615                                                |
| APR/MAY/JUNE          | 33            | 0         | 0             | APR/MAY/JUNE          | 435                     | 0                       | 0                                                  |